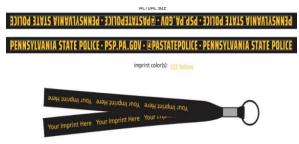

#### **Economy Lanyards:**

- Material: Polyester
- Attachment: Metal split ring
- Size: 32" L x 1/2" W