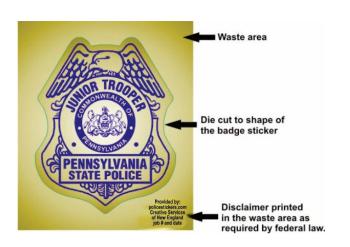

he zippered front pocket.
- Whether riding in the backseat or taking the bus, the built-in ear bud slot allows you to enjoy music on-the-go.
- Attractive colored side panels flank a black center piece for visual appeal.
- Dual reinforced drawstrings cinch the bag shut at the top and provide over-the-shoulder or backpack carry.
- Size: 17-3/4" x 14".



### **Business Card Magnet:**

- 20-mil magnet thickness
- Magnet contains 50% recycled material
- Laminated paper surface
- Square corners
- Intended for indoor use
- Size: 2" x 3-1/2"



## **Cubano Pens:**

- Pearlized, plastic barrel
- Chrome accents
- Rubber grip
- Retractable
- Medium-point, black ink



## Nite Glow Bracelet:

- Material: Rubber
- Size: 1/2" H x 8" circumference
- Glow in the Dark



#### Jr. Trooper Badge Stickers:



# Plastic Trooper Hats:



## I-3. Manufacturer Authorization (materials with services)

A. If the Offeror submitting a response to this IFB and is not the original manufacturer of the equipment being provided, the Offeror must submit a Manufacturers Authorization Letter which clearly states the Offeror is authorized to provide the OEM's equipment required by this IFB. The Manufacturers Authorization Letter must reference "IFB 6100057154–020-PSP-Executive&Admin Promotional Items

## I-4. Warranty and Customer Support

**A.** Manufacture & shipping warranty on the items to be returned for damages or imperfection of the product.

#### I-5. Delivery/Service Location

Christopher M. King 717-787-6938 1800 Elmerton Ave. Harrisburg, PA 7110