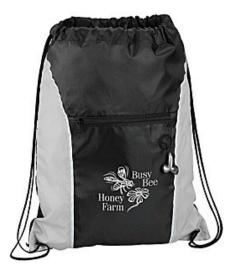

### Vista Sportpack:

- Lightweight 210D polyester material places no added pressure on the back, yet it provides reliable transport.
- Grab much-needed items quickly from the zippered front pocket.
- Whether riding in the backseat or taking the bus, the built-in ear bud slot allows you to enjoy music on-the-go.
- Attractive colored side panels flank a black center piece for visual appeal.
- Dual reinforced drawstrings cinch the bag shut at the top and provide over-the-shoulder or backpack carry.
- Size: 17-3/4" x 14".