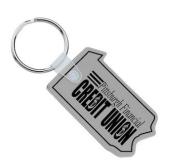

## PA Soft Keychain:

- Material: Soft vinyl
- Metal split ring attachment
- Pennsylvania state outline comes as standard
- Size: 1-11/32" x 2-1/8" x 1/8"