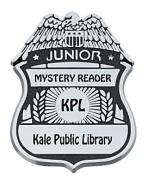

#### Junior Police Badges:

• Material: Plastic badge and clip

• Size: 2-1/2" H x 1-15/16" W