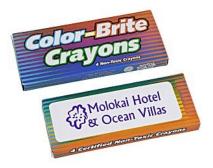

# Crayons (4-Pack):

- Material: Cardboard box
- Colors: Blue, Green, Red, Yellow
- Multi-colored artwork printed on the box
- Size: 1-1/2" H x 3-3/4" W x 3/8" D