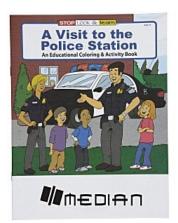

### Visit to Police Station Coloring Book:

- 16-page paper book
- Contains coloring pages and activities
- Front cover comes as standard
- Coloring book size: 10-1/2" H x 8"
  W