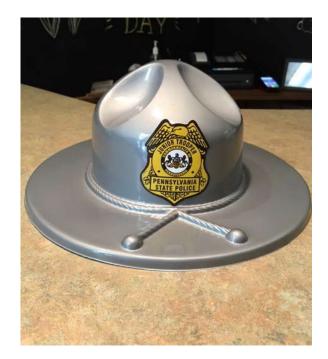

Whether riding in the backseat or taking the bus, the built-in ear bud slot allows you to enjoy music on-the-go.
- Attractive colored side panels flank a black center piece for visual appeal.
- Dual reinforced drawstrings cinch the bag shut at the top and provide over-the-shoulder or backpack carry.
- Size: 17-3/4" x 14".



### **Business Card Magnet:**

- 20-mil magnet thickness
- Magnet contains 50% recycled material
- Laminated paper surface
- Square corners
- Intended for indoor use
- Size: 2" x 3-1/2"



## **Cubano Pens:**

- Pearlized, plastic barrel
- Chrome accents
- Rubber grip
- Retractable
- Medium-point, black ink



## Nite Glow Bracelet:

- Material: Rubber
- Size: 1/2" H x 8" circumference
- Glow in the Dark



#### Jr. Trooper Badge Stickers:



# Plastic Trooper Hats:



## I-3. Manufacturer Authorization (materials with services)

A. If the Offeror submitting a response to this IFB and is not the original manufacturer of the equipment being provided, the Offeror must submit a Manufacturers Authorization Letter which clearly states the Offeror is authorized to provide the OEM's equipment required by this IFB. The Manufacturers Authorization Letter must reference "IFB 6100057154–020-PSP-Executive&Admin Promotional Items

## I-4. Warranty and Customer Support

**A.** Manufacture & shipping warranty on the items to be returned for damages or imperfection of the product.

#### I-5. Delivery/Service Location

Christopher M. King 717-787-6938 1800 Elmerton Ave. Harrisburg, PA 7110