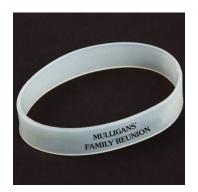

## Nite Glow Bracelet:

- Material: Rubber
- Size: 1/2" H x 8" circumference
- Glow in the Dark